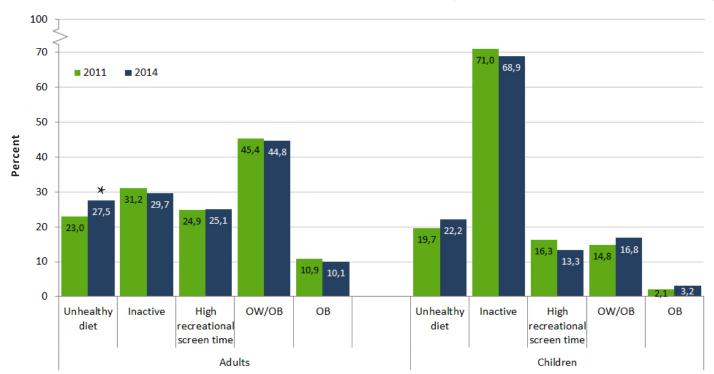

## DEVELOPMENT FROM 2011-2014 IN RISK FACTORS (Nordic Monitoring System 2011-2014)

<sup>\*</sup> Significant difference between survey years 2011 and 2014

The development from 2011 to 2014 in unhealthy diet, physical inactivity, high recreational screen time, overweight (OW/OB) and obesity (OB) among adults (18-65-year-olds) and children (7-12-year-olds) in Sweden according to data from the Nordic Monitoring System.

| Risk factors - Nordic Monitoring System 2014 |                                                                            |                                                                                                                                                                                                                                                                                                                                                                  |  |
|----------------------------------------------|----------------------------------------------------------------------------|------------------------------------------------------------------------------------------------------------------------------------------------------------------------------------------------------------------------------------------------------------------------------------------------------------------------------------------------------------------|--|
| Males                                        | Females                                                                    | Total                                                                                                                                                                                                                                                                                                                                                            |  |
| 29.7                                         | 25.2                                                                       | 27.5                                                                                                                                                                                                                                                                                                                                                             |  |
| 28.9                                         | 30.4                                                                       | 29.7                                                                                                                                                                                                                                                                                                                                                             |  |
| 28.0                                         | 22.1                                                                       | 25.1                                                                                                                                                                                                                                                                                                                                                             |  |
| 14.3                                         | 16.5                                                                       | 15.4                                                                                                                                                                                                                                                                                                                                                             |  |
| 7.5                                          | 11.4                                                                       | 9.4                                                                                                                                                                                                                                                                                                                                                              |  |
| 1.8                                          | 1.1                                                                        | 1.5                                                                                                                                                                                                                                                                                                                                                              |  |
| 53.8                                         | 27.2                                                                       | 40.9                                                                                                                                                                                                                                                                                                                                                             |  |
| 53.0                                         | 36.0                                                                       | 44.8                                                                                                                                                                                                                                                                                                                                                             |  |
| 12.4                                         | 7.5                                                                        | 10.1                                                                                                                                                                                                                                                                                                                                                             |  |
|                                              |                                                                            |                                                                                                                                                                                                                                                                                                                                                                  |  |
| Boys                                         | Girls                                                                      | Total                                                                                                                                                                                                                                                                                                                                                            |  |
| 27.3                                         | 17.0                                                                       | 22.2                                                                                                                                                                                                                                                                                                                                                             |  |
| 66.1                                         | 71.7                                                                       | 68.9                                                                                                                                                                                                                                                                                                                                                             |  |
| 15.3                                         | 11.2                                                                       | 13.3                                                                                                                                                                                                                                                                                                                                                             |  |
| 15.8                                         | 17.9                                                                       | 16.8                                                                                                                                                                                                                                                                                                                                                             |  |
| 2.7                                          | 3.7                                                                        | 3.2                                                                                                                                                                                                                                                                                                                                                              |  |
|                                              | Males 29.7 28.9 28.0 14.3 7.5 1.8 53.8 53.0 12.4  Boys 27.3 66.1 15.3 15.8 | Males       Females         29.7       25.2         28.9       30.4         28.0       22.1         14.3       16.5         7.5       11.4         1.8       1.1         53.8       27.2         53.0       36.0         12.4       7.5         Boys       Girls         27.3       17.0         66.1       71.7         15.3       11.2         15.8       17.9 |  |