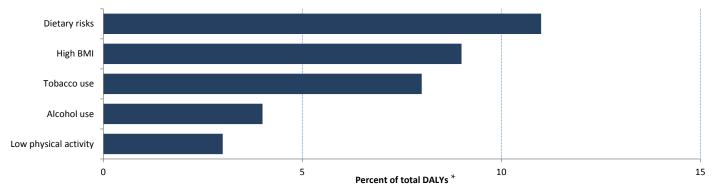

## BURDEN OF DISEASE (WWW.HEALTHDATA.ORG)

Burden of disease from mortality and morbidity attributable to leading behavioural and metabolic risk factors (2013). Risk factors are potentially modifiable causes of non-communicable disease (NCD). The four main NCDs (cardiovascular diseases, diabetes, cancers, chronic respiratory diseases) are estimated to account for 72% of total deaths in Sweden.

<sup>\*</sup> DALY (disability adjusted life year) is a measure of the overall burden of a disease and indicates how many healthy years of life are lost due to premature death or due to decreased quality of life associated with a disease.